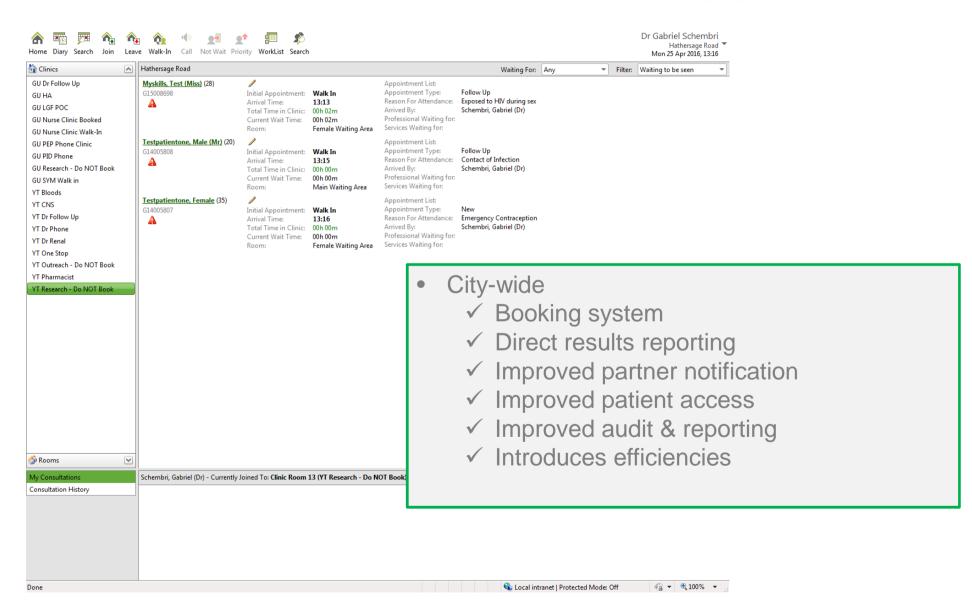

## SERVICE MODEL & INNOVATION

CENTRAL RESULTS MANAGEMENT

WEB BOOKING

SELF TEST VENDING HOME TESTING

Supporting MCC Health and Wellbeing Board's priorities...

"Moving more health provision into the community"